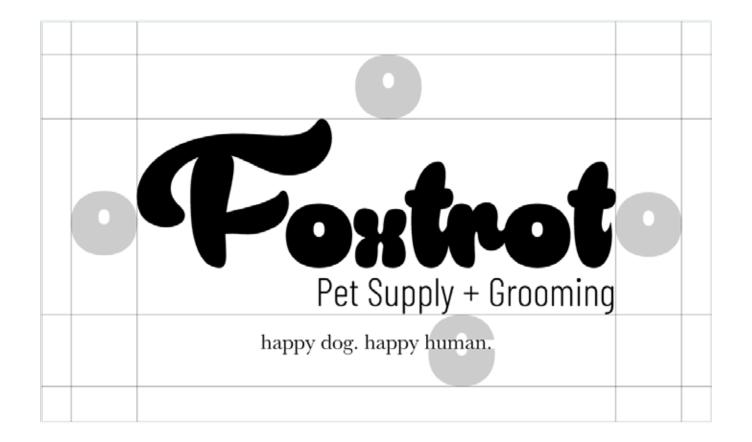

### LOGO CLEARSPACE

Everybody loves some breathing room, even logos. The logo clearspace represents the spacing that should stay consistant across all applications. We did all the work for you, so no need to change it.