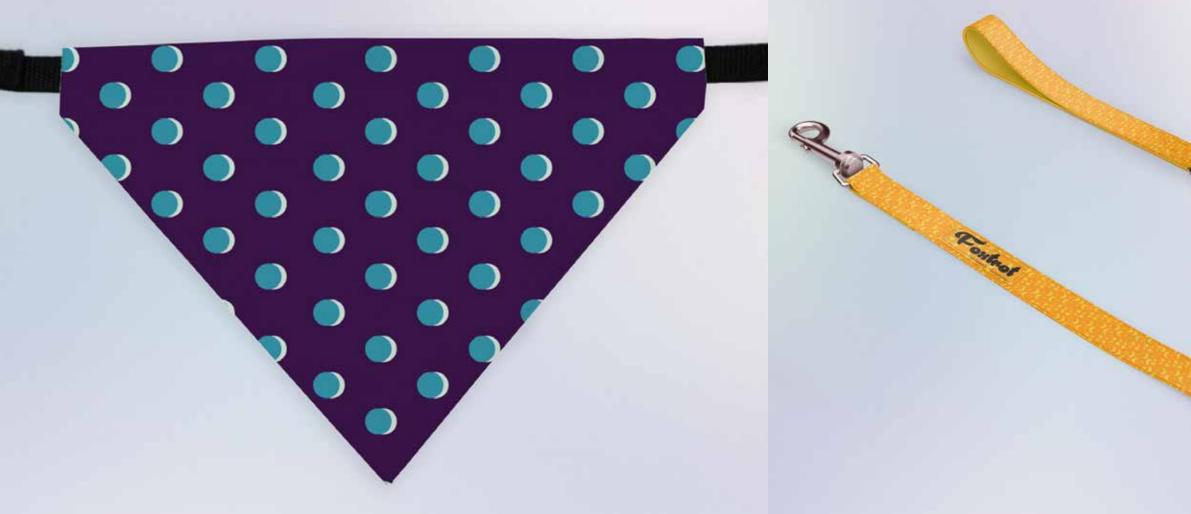

CLEARSPACE



Everybody loves some breathing room, even logos. The logo clearspace represents the spacing that should stay consistant across all applications. We did all the work for you, so no need to change it.

### **TYPOGRAPHY**

These are the fonts that represent our brand the best. Rakoon, is our logo typeface, and should only be used for that. Barlow Condensed is our typeface used for the bottom part of our wordmark and for all of our copy text. Baskerville is used for our tagline and photo captions.

# Rateon Abcdefghijtelmnopgretuuwxyz !\$%&#?

### Barlow Condensed

ABCDEFGHIJKLMNOPQRSTUVWXYZ abcdefghijklmnopqrstuvwxyz !\$%&#?

Baskerville ABCDEFGHIJKLMNOPQRSTUVWXYZ abcdefghijklmnopqrstuvwxyz!\$%&#?





## **DOG COLLAR**

## **DOG COLLAR**



### **PET BANDANA**

### DOG LEASH



### **PACKAGING**





**SIGNAGE** 



### **INSTAGRAM**











foxtrot.petsupply New pattern alert! This sparkling beauty comes in two colors and is available for leashes and collars. #foxtrot #pet











### **STATIONERY**



1234 Metrose Avenue. Los Angeles. CA 90046 (213)+ 123+1234

Lorem ipsum discribed by the second data of the sec